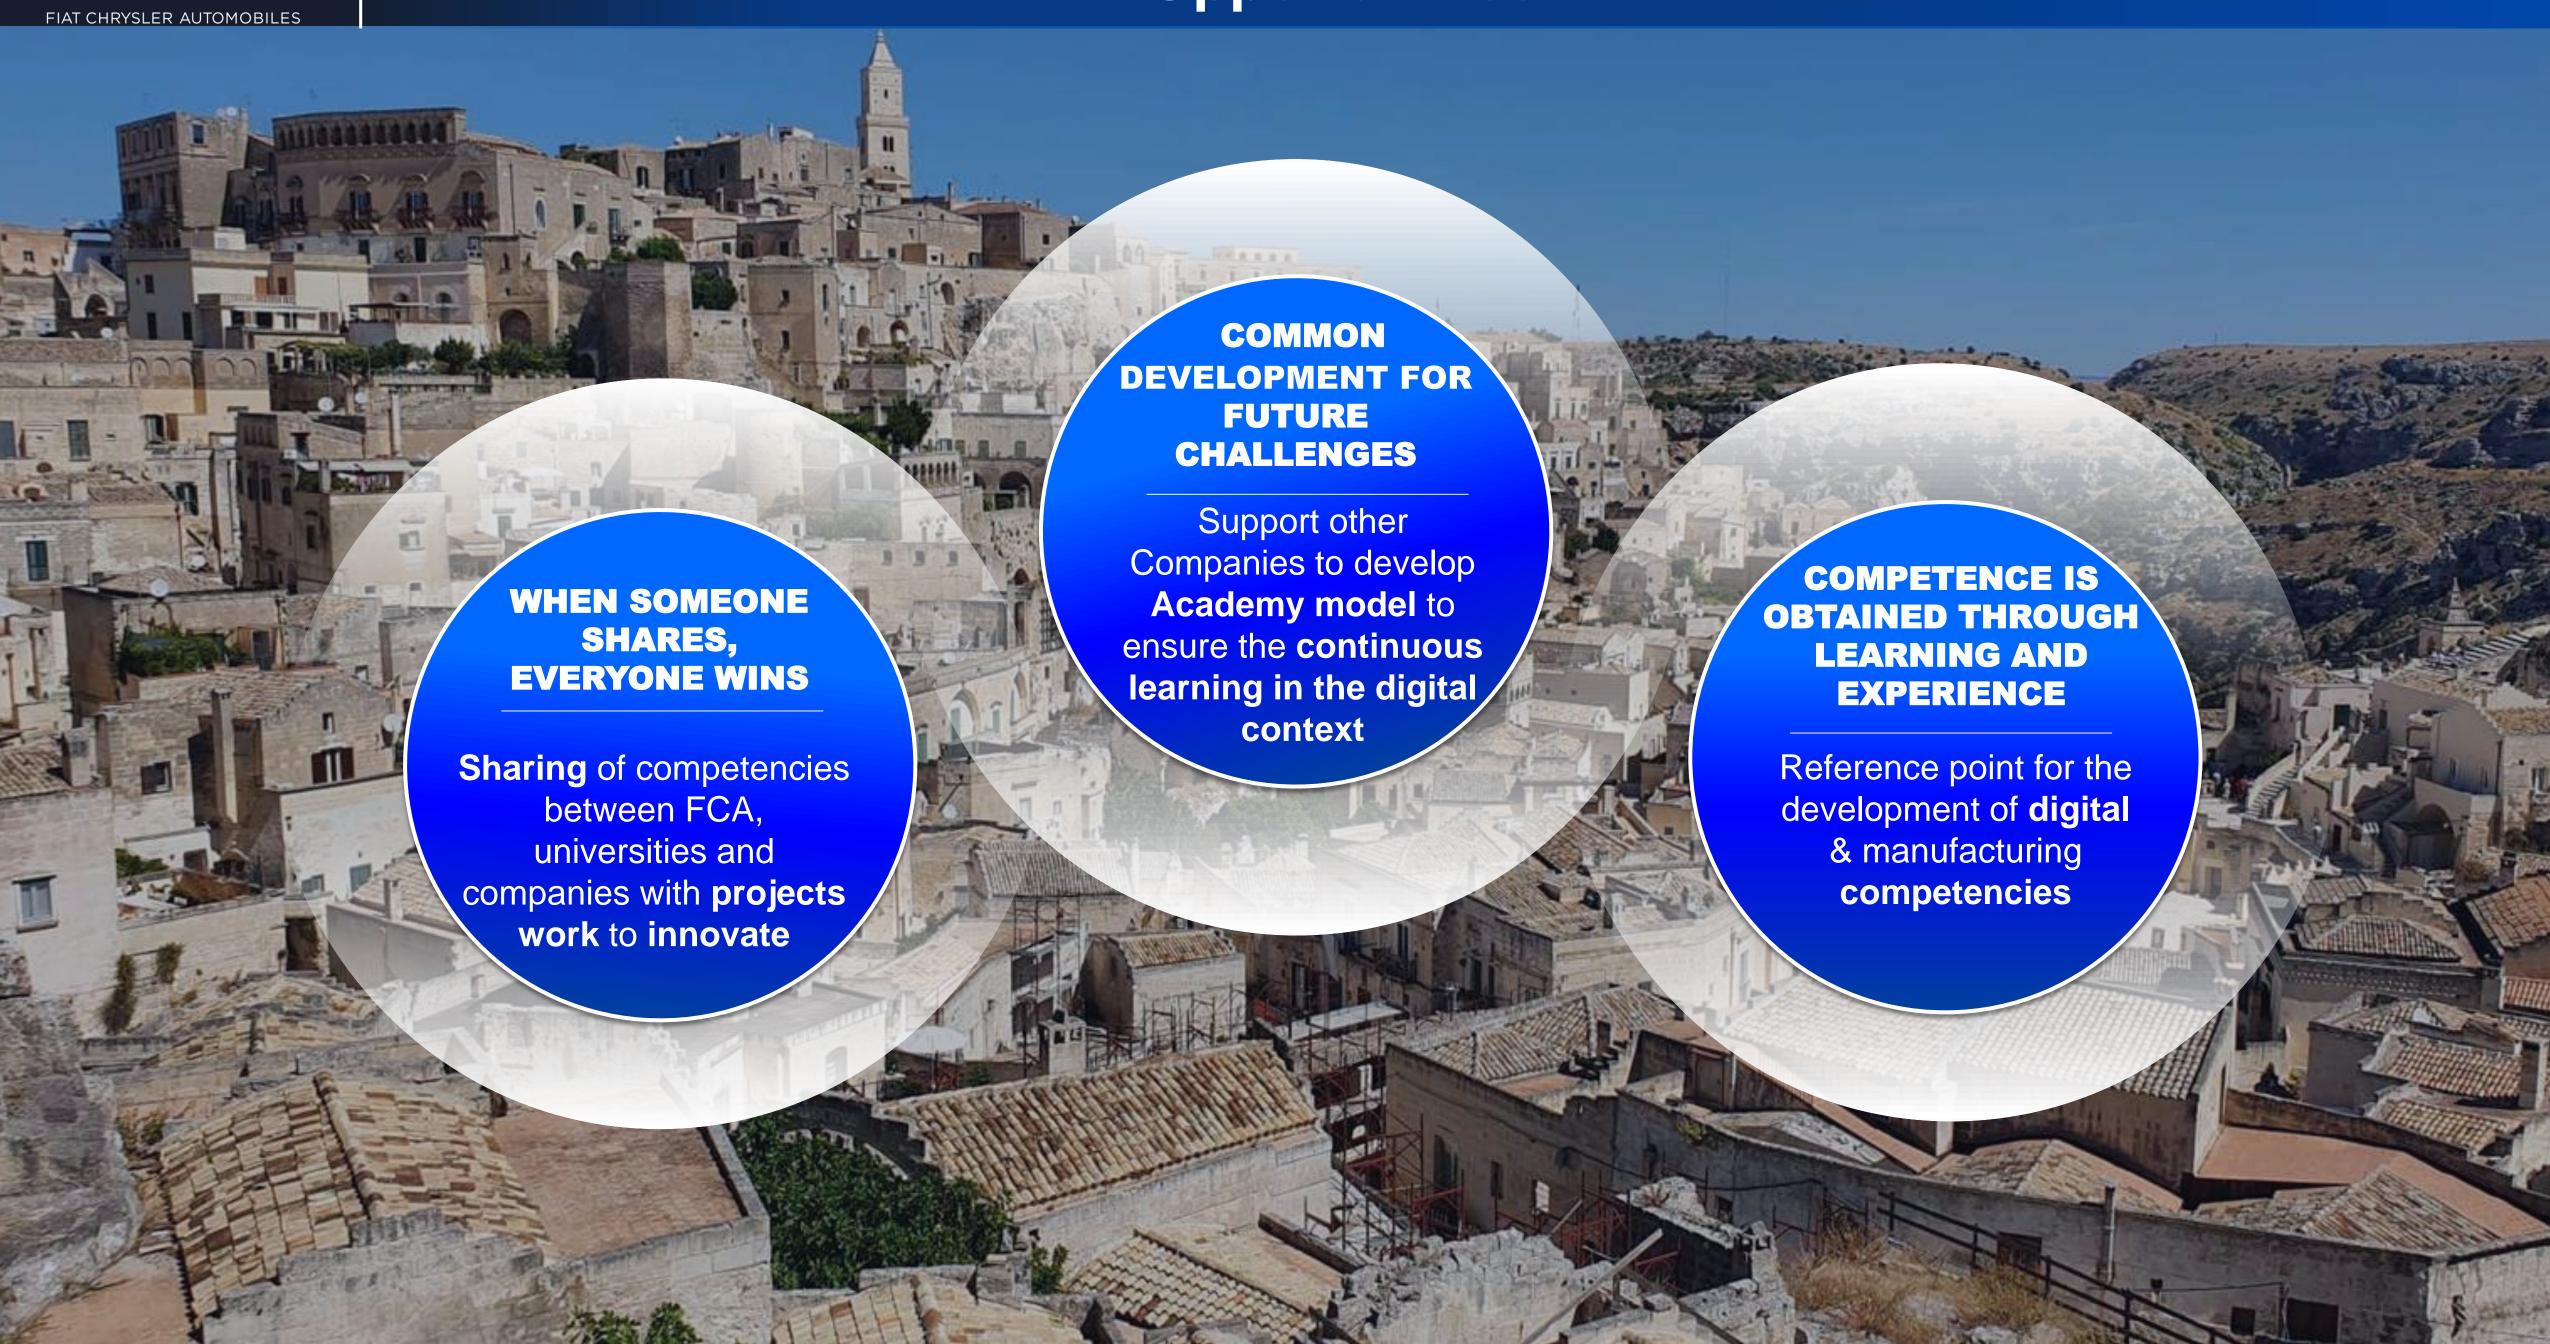

FCA to** present the case at Summit 2020.



The "Melfi Academy" case will be published in the book celebrating the anniversary of the **Executive Corporate** Learning Forum



C. Pirie, former Microsoft's **Chief Learning Officer,** considers the Melfi Academy an example of the new way of learning. The Melfi case could become part of the global site "Learning is the new working".



The case "FCA and Melfi **Academy Learning Model**" is reported in the new edition of the Sage Handbook of Learning and Work, a manual adopted by the most important world universities



Published FCA case: a global reference and example of the ability to develop learning agility in one's people































CHASE 🗘





























# MELFI MANUFACTURING ACADEMY - Opportunities