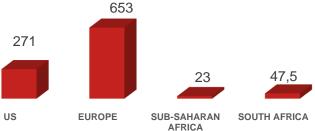

# A long-term opportunity for Ag business

Level of Farm Mechanization (Tractors/100 Sq. Km of Arable Land)

### **Arable Land**

% on Total World Arable Land