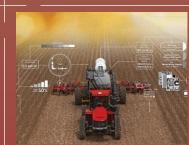

# PRECISION FARMING

SoilXplorer with the real-time soil scanning system

XPower electro-herbicide for zero-chemical weed control

CropXplorer sensor for optimized N-balance

AGXTEND™ is CNH Industrial's **leading platform** for innovative technologies in breakthrough precision farming that are retrofittable to the Company's brands and third party machines.

zero-chemical weed control, real-time soil measurement systems, near-infrared and sensing systems, a biomass sensing package, and the Internet of Things to combine real-time weather sensor data.

Farmers can access a platform with a comprehensive suite of digital services to help them improve productivity