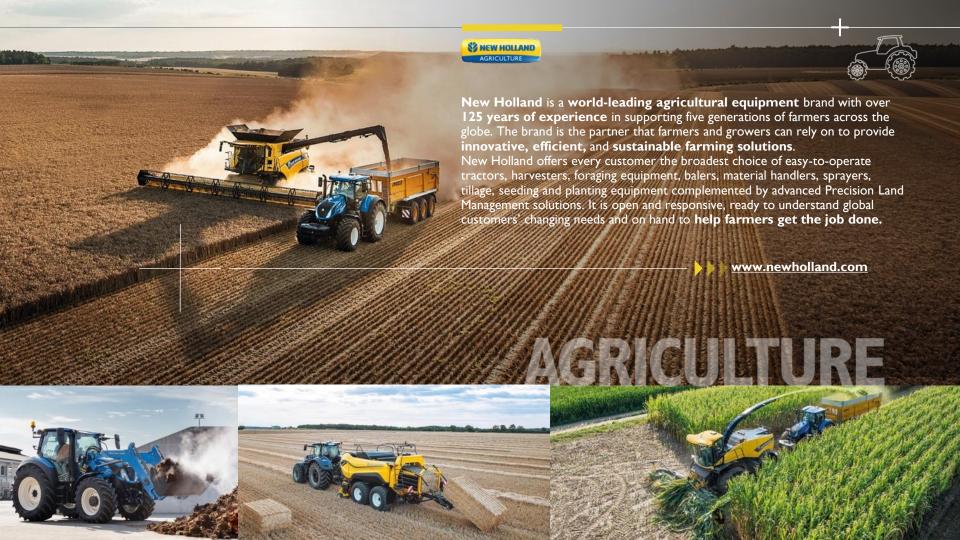

#### **SOUTH AFRICA: A KEY MARKET**

### **Strong Presence**

in HIGH HP and SPECIALTY **TRACTOR MARKET** and in **GRAPE HARVESTERS** 

## **Only Manufacturer**

**SUPPLYING COMMERCIAL VEHICLES FROM 3.5 TONS UPTO 250 TONS GCW** 

COMMERCIAL & **SPECIALTY VEHICLES** 

• · · + 250 **EMPLOYEE** 

**PLANT** 

R&D CENTER

Manufacturing site

R&D Center

Parts Distribution Center

Facts and figures as of Dec. 31, 2019

2020 KEY MARKET