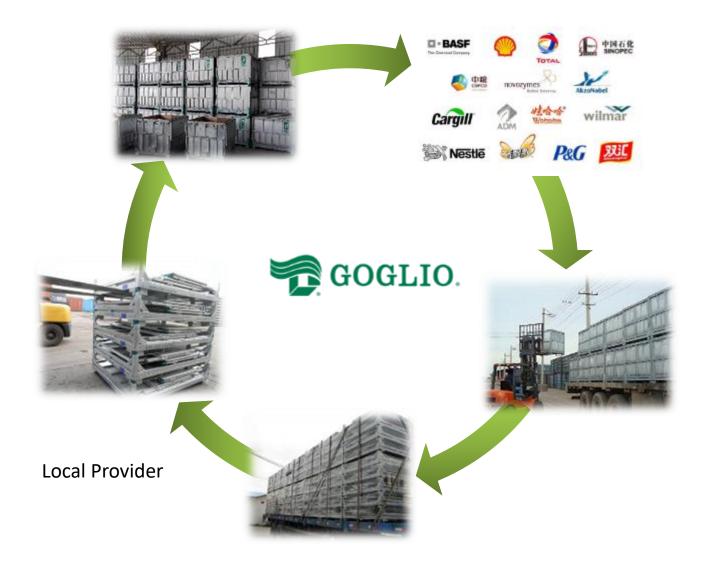

rtners** 





# GOGLIO GROUP Market Segments















GOGLIO

**SINCE 1850** 



Conversion from Rigid Packaging to Flexible

- Food Service
- Bulk Transportation

#### **Food Service**











Metal Can? Glass Jar?











#### **Food Service**

01

02



Mango puree

**Customer - Brand** 





**Metal Can** 

Flexible Pouch





Pelati + Liquid

**Customer -Brand** 





Metal Can & Glass Jar

Flexible Pouch







#### **Food Service**

## 100+ active installations worldwide



## **Bulk Transportation**

## **Extending this approach beyond Food Service ...**









## **Bulk Transportation**

















For 10,000 tons liter of Lubricant (annual consumption)

- ✓ Savings close to € 300,000
- ✓ GHG Emission Reduction **1,900 tons**





## **Circular Supply Chain**



Partnership is the key



## Top Tier EU Carmaker

#### **Economics**

FIBC x1

Drum x5

€ 43

VS

€120

€ 39



**Packaging Cost** 

€ 78

Regulatory Impact on Economics

€5

**Environmental Protection Cost** 

€ 42







EUR 13-39 each

**EUR 16 – 26** each

EUR 3 - 6 each