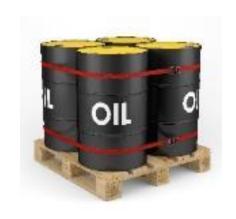

## **Bulk Transportation**

## **Bulk Transportation**

For 10,000 tons liter of Lubricant (annual consumption)

- ✓ Savings close to € 300,000
- ✓ GHG Emission Reduction **1,900 tons**

#### **Economics**

FIBC x1

Drum x5

€ 43

VS

€120

€ 39

**Packaging Cost** 