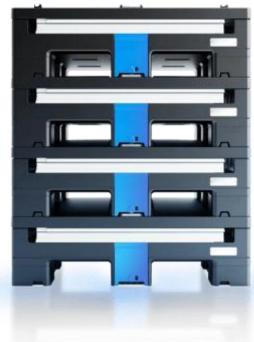

## **Bulk Transportation**

## **Extending this approach beyond Food Service ...**

## **Bulk Transportation**

For 10,000 tons liter of Lubricant (annual consumption)

- ✓ Savings close to € 300,000
- ✓ GHG Emission Reduction **1,900 tons**