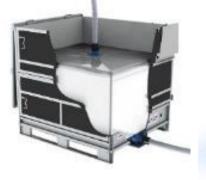

## **Bulk Transportation**

## **Bulk Transportation**

For 10,000 tons liter of Lubricant (annual consumption)

- ✓ Savings close to € 300,000
- ✓ GHG Emission Reduction **1,900 tons**