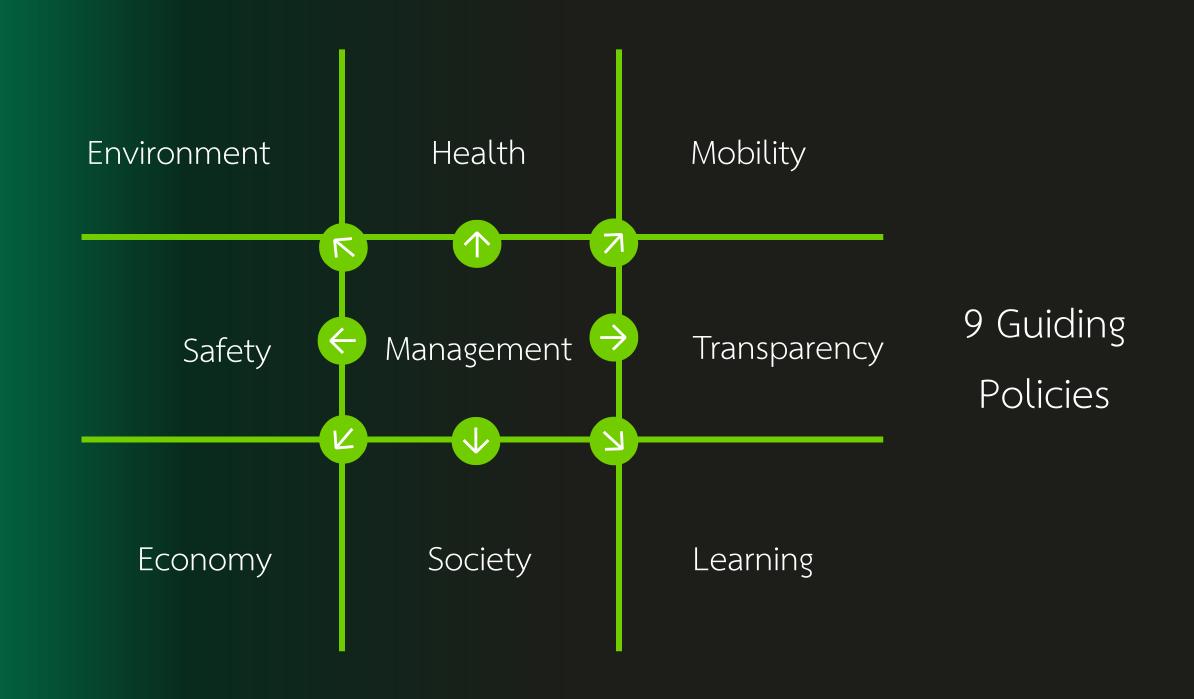

## Our Vision "Bangkok: a Livable City for All"

#### 216 Action Plans

| Open Bangkok             | Traffic   | City Planning        | Street vendor      |
|--------------------------|-----------|----------------------|--------------------|
| Medical                  | Bicycle   | Elderly              | Safety             |
| Education                | Community | Public space         | Wastewater         |
| Public transport         | Children  | Green space          | Disaster           |
| Waste                    | Pavement  | Gender and diversity | Corruption         |
| People with disabilities | Housing   | Pollution            | Area base problem  |
| Homeless                 | Flood     | Economy              | Pet / Stray animal |