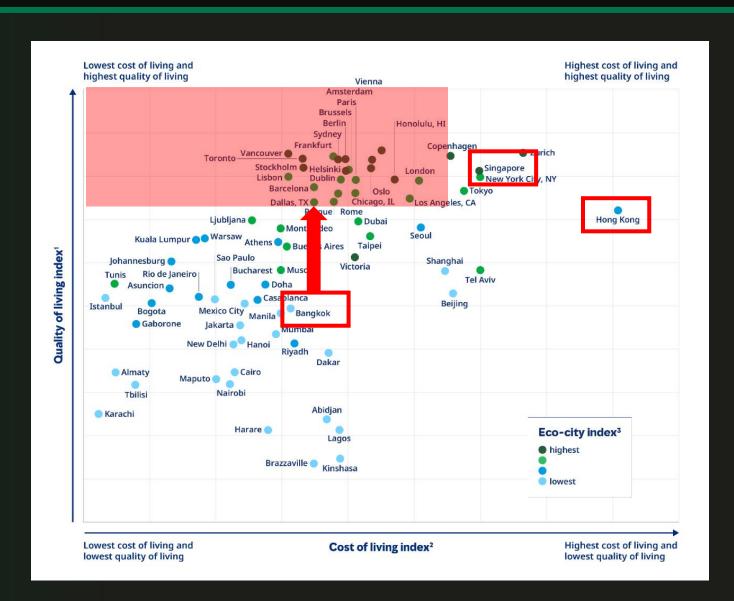

### Bangkok has a lower cost of living compared to other cities in the same region

| Rank | City             |  |
|------|------------------|--|
| 1    | Hong Kong        |  |
| 8    | Singapore        |  |
| 106  | Bangkok          |  |
| 122  | Manila           |  |
| 150  | Hanoi            |  |
| 151  | Jakarta          |  |
| 163  | Ho Chi Minh City |  |
| 181  | Kuala Lumpur     |  |