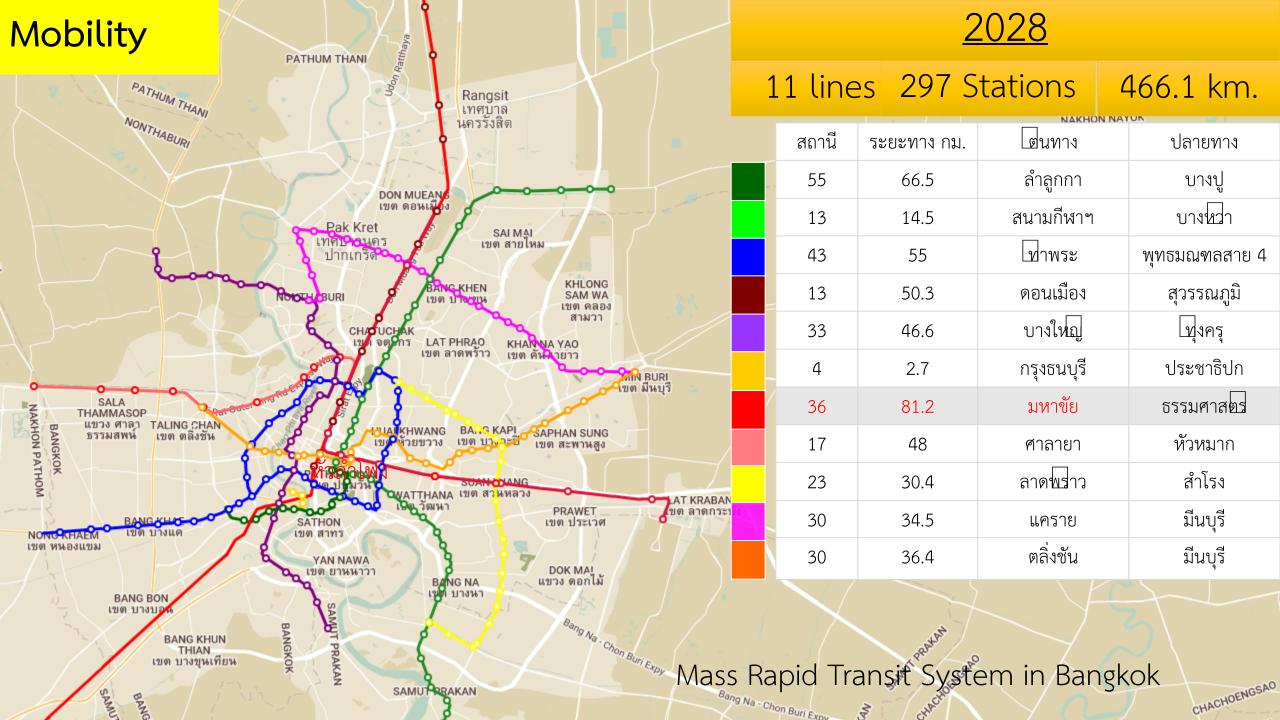

dical                  | Bicycle   | Elderly              | Safety             |
| Education                | Community | Public space         | Wastewater         |
| Public transport         | Children  | Green space          | Disaster           |
| Waste                    | Pavement  | Gender and diversity | Corruption         |
| People with disabilities | Housing   | Pollution            | Area base problem  |
| Homeless                 | Flood     | Economy              | Pet / Stray animal |

#### Our Goal in 2027

Bangkok becomes one of the top 50 livable cities

# 3

Creating "Livable city for all"



City's Infrastructure is similar to the Vascular System (100,000 km.)

- Artery and Vein: Main blood vessels (20,000 km. 20%)
- Capillaries: Tiny blood vessels (80,000 km. 80%)







#### Last mile connectivity



#### Unwalkable footpath



https://pantip.com/topic/35694067



JS100



https://twitter.com/nimbusjourney/status/128 9587522297720832/photo/1

#### BMA's initiative: Paint Soi's walkway





BMA's initiative: Develop 1,000 km. of high-quality walkable footpath





### BMA's initiative: Improve connectivity with covered walkway and skywalk



### BMA's initiative: redesign footpaths

#### to align with universal design requirements





https://thisable.me/content/2022/04/808

#### BMA's initiative: Coordinate with

private sectors to find the available space for street food stalls

MRT Lumpini



Fashion Island



Samyan Mitrtown



#### Benjakitti park (One of the largest parks in CBD)



Park

# Lack of medium-small size parks especially outside of B