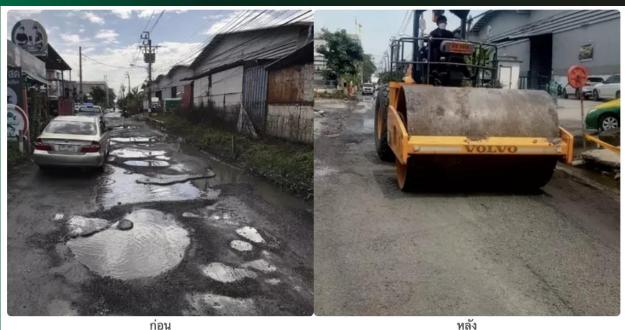

#### Example of problem solving in Traffy Fondue

#2022-KGZLNT สภาพถนนเสียหายหนัก

15 ร่มเกล้า 23 แขวง คลองสามประเวศ เขตลาดกระบัง กรุงเทพมหานคร 10520 ประเทศไทย

21 ก.ย. 65 10:46:16 น.

reopen : 0 ครั้ง

มารีวิวค่ะ หลังจากแจ้งเรื่องไปวันนั้น ตอนนี้ฝาท่อปิดสนิท แน่นแล้ว ลองเดินไปเหยียบ มาคือแบบ!! โอเค สนิทจริง แกความเปลี่ยนแปลงจุดเล็กๆ อ่ะ รู้สึกดีใจอย่างน้อยๆ ผู้คนที่สัญจรตรงนี้ก็ไม่เสี่ยงตกท่อแล้ว