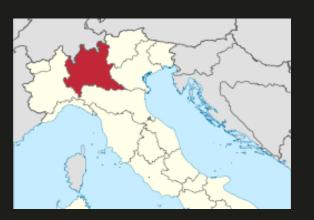

#### Comparing Bangkok and Lombardy

#### Bangkok

5.5 million ppl / 1,569 sq.km 3,500 ppl per sq.km.

#### Lombardy

10.1 million ppl / 23,844 sq.km
423 ppl per sq.km.