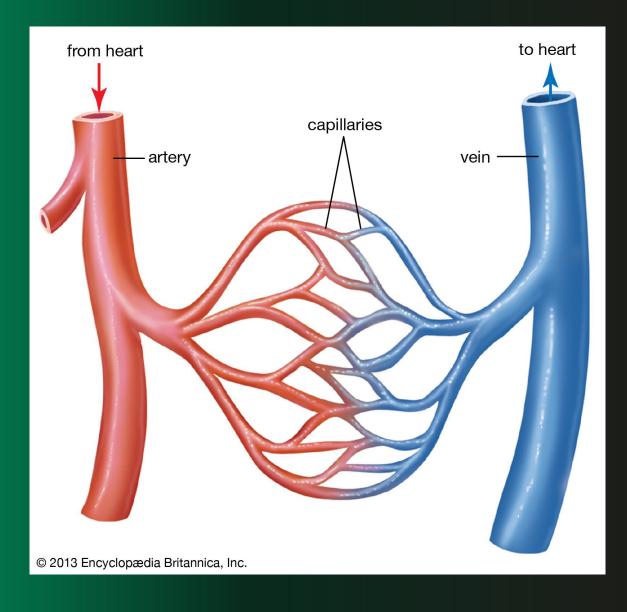

# 3

Creating "Livable city for all"

City's Infrastructure is similar to the Vascular System (100,000 km.)

- Artery and Vein: Main blood vessels (20,000 km. 20%)
- Capillaries: Tiny blood vessels (80,000 km. 80%)

Politicians/Experts sometimes focus more on arterial projects (mega-projects) because they get more attention and recognition (and budget) than capillaries projects

Weak Capillaries lead to inequalities.

or

Inequalities lead to weak capillaries.

Data is Power
People-Centric