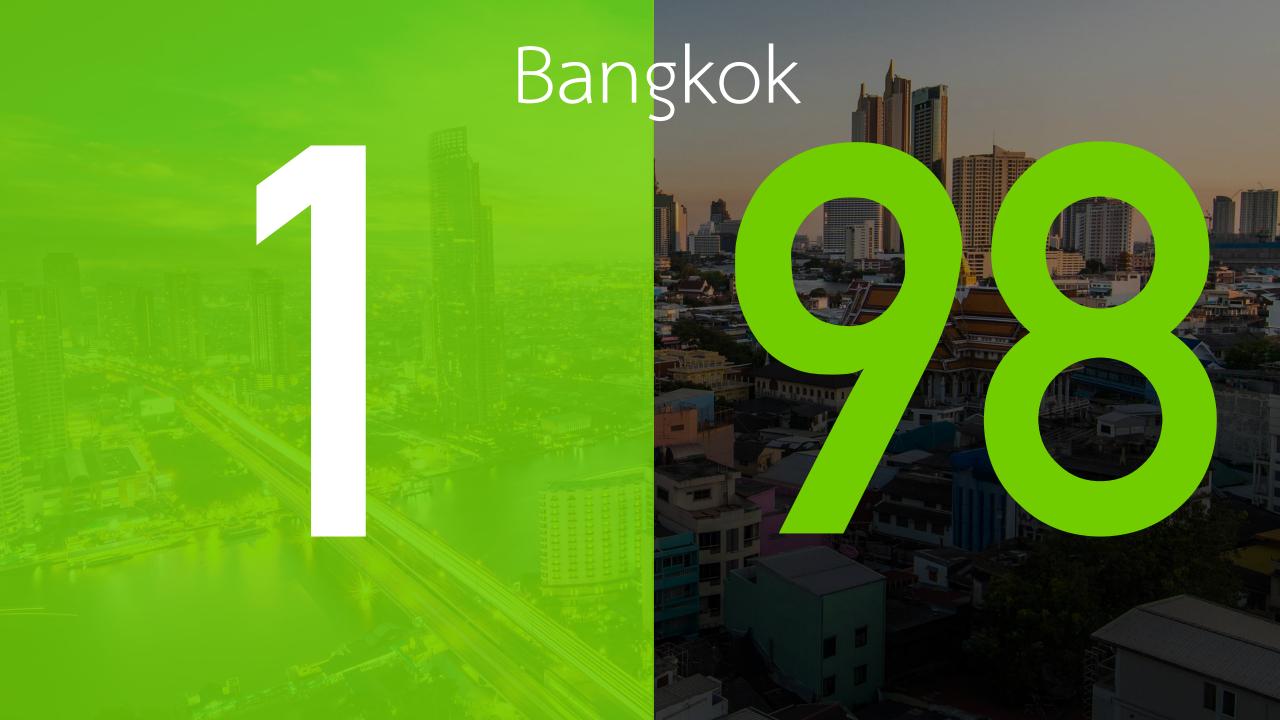

### Bangkok has a lower cost of living compared to other cities in the same region

| Rank | City             |  |
|------|------------------|--|
| 1    | Hong Kong        |  |
| 8    | Singapore        |  |
| 106  | Bangkok          |  |
| 122  | Manila           |  |
| 150  | Hanoi            |  |
| 151  | Jakarta          |  |
| 163  | Ho Chi Minh City |  |
| 181  | Kuala Lumpur     |  |