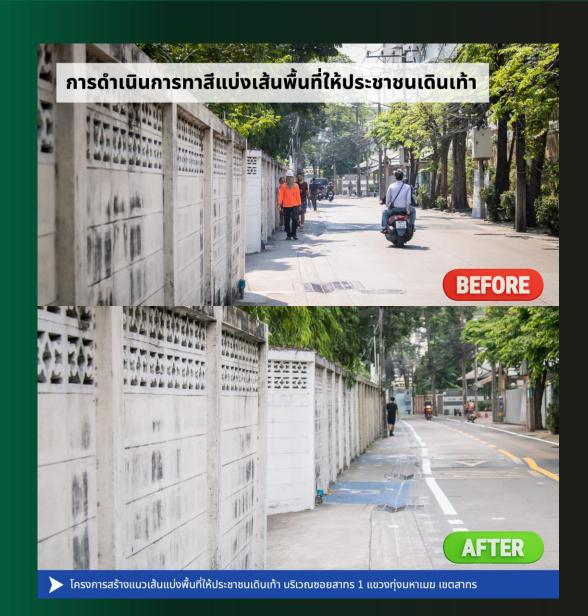

#### BMA's initiative: Paint Soi's walkway

BMA's initiative: Develop 1,000 km. of high-quality walkable footpath