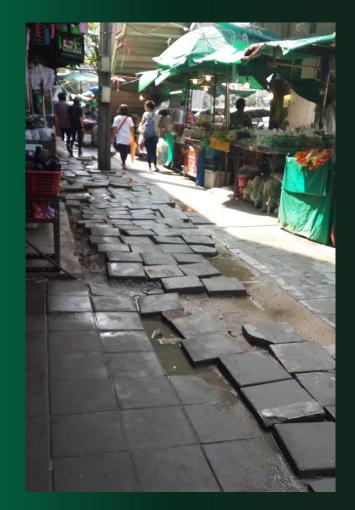

#### Unwalkable footpath

https://pantip.com/topic/35694067

JS100

https://twitter.com/nimbusjourney/status/128 9587522297720832/photo/1