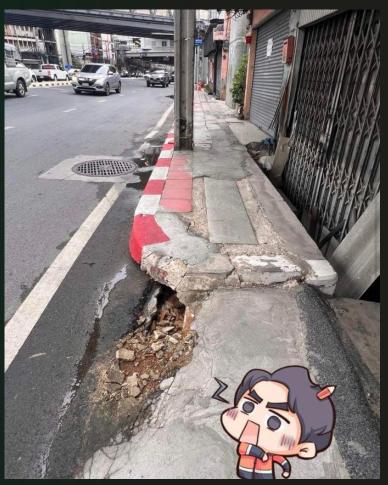

#### Unwalkable footpath

https://pantip.com/topic/35694067

JS100

https://twitter.com/nimbusjourney/status/128 9587522297720832/photo/1