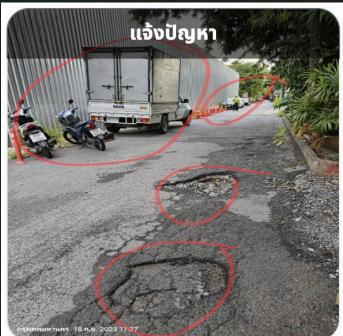

#### Traffy Fondue are our sensors

#### Change the way of working

สำนักงานเขตบางเขน added 12 new

#### Example of problem solving in Traffy Fondue

#2022-KGZLNT สภาพถนนเสียหายหนัก

15 ร่มเกล้า 23 แขวง คลองสามประเวศ เขตลาดกระบัง กรุงเทพมหานคร 10520 ประเทศไทย

21 ก.ย. 65 10:46:16 น.

reopen : 0 ครั้ง

มารีวิวค่ะ หลังจากแจ้งเรื่องไปวันนั้น ตอนนี้ฝาท่อปิดสนิท แน่นแล้ว ลองเดินไปเหยียบ มาคือแบบ!! โอเค สนิทจริง แกความเปลี่ยนแปลงจุดเล็กๆ อ่ะ รู้สึกดีใจอย่างน้อยๆ ผู้คนที่สัญจรตรงนี้ก็ไม่เสี่ยงตกท่อแล้ว