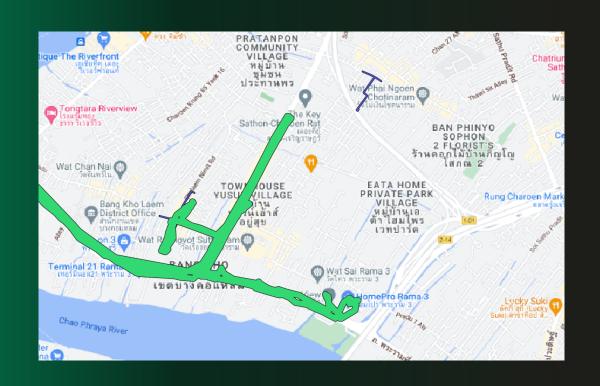

rs to find the available space for street food stalls

MRT Lumpini



Fashion Island



Samyan Mitrtown



#### Benjakitti park (One of the largest parks in CBD)



Park

# Lack of medium-small size parks especially outside of Bangkok CBD





## BMA's initiative: develop new 15 mins parks in residential areas



## Garbage incinerator



## Garbage collectors



https://www.matichonweekly.com/hot-news/article\_522546



https://www.facebook.com/266172157730/videos/750852232898928/?\_ \_so\_\_=permalink

## Waste Separation Project (BKK Zero Waste)



#### Garbage

## Waste separation project leads to more than million THB reduction in waste management cost



93,691 tons of waste were reduced since Feb 2023

#### Garbage

#### Use GPS to monitor

### the efficiency of garbage collection





### Garbage collection truck efficiency

| License | Trip per day | Performance | Garbage amount (month) | Garbage amount per trip | % of actual vs plan |
|---------|--------------|-------------|------------------------|-------------------------|---------------------|
| 67-5631 | 1.8          | L           | 192.88                 | 3.38                    | 92.26773            |
| 67-5632 | 1.8          | L           | 172.01                 | 3.07                    | 96.91015            |
| 67-5634 | 1.8          | L           | 196.32                 | 3.44                    | 96.13932            |
| 67-5635 | 1.8          | L           | 185.09                 | 3.25                    | 92.13765            |
| 67-5636 | 2.0          | L           | 198.23                 | 3.2