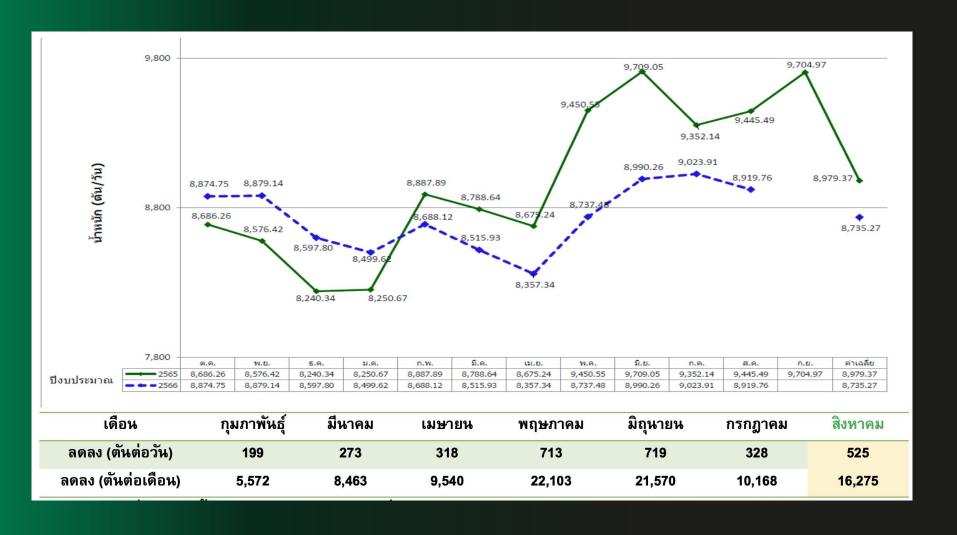

## Waste separation project leads to more than million THB reduction in waste management cost

93,691 tons of waste were reduced since Feb 2023