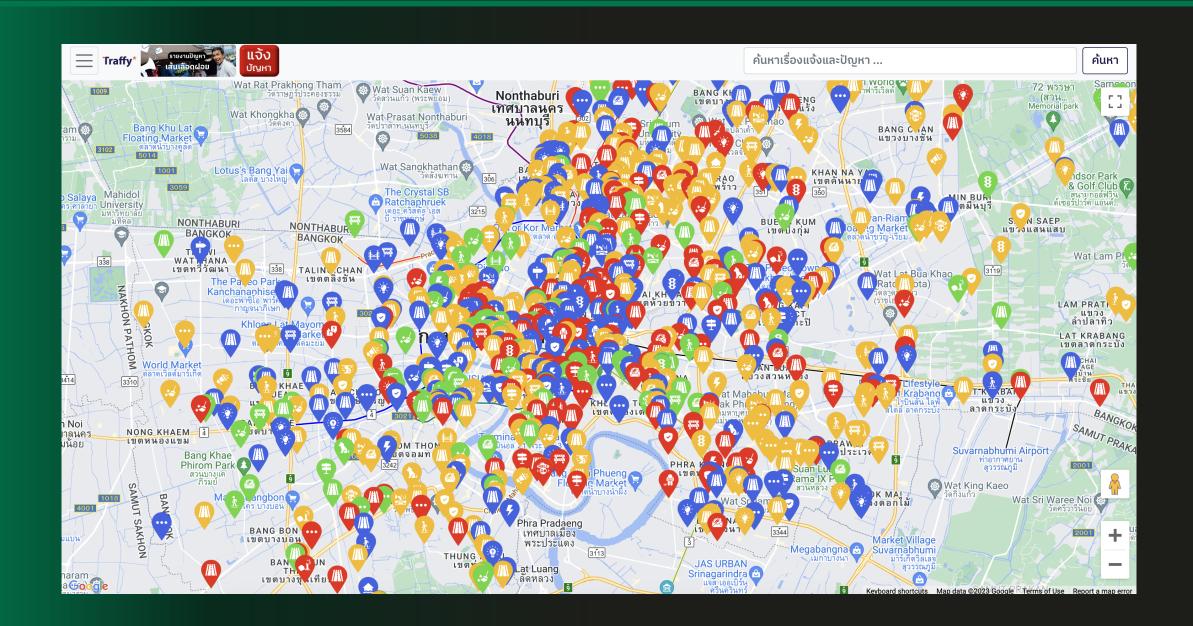

#### Traffy Fondue are our sensors

#### Change the way of working

สำนักงานเขตบางเขน added 12 new