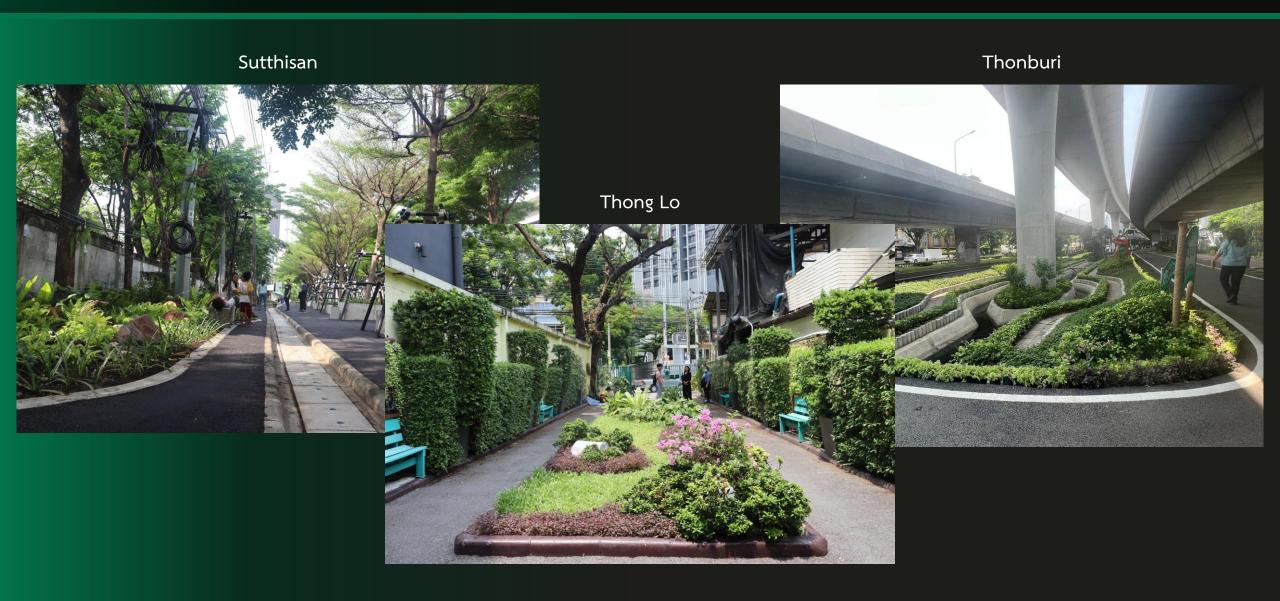

#### BMA's initiative: Paint Soi's walkway

BMA's initiative: Develop 1,000 km. of high-quality walkable footpath

### BMA's initiative: Improve connectivity with covered walkway and skywalk

### BMA's initiative: redesign footpaths

#### to align with universal design requirements

https://thisable.me/content/2022/04/808