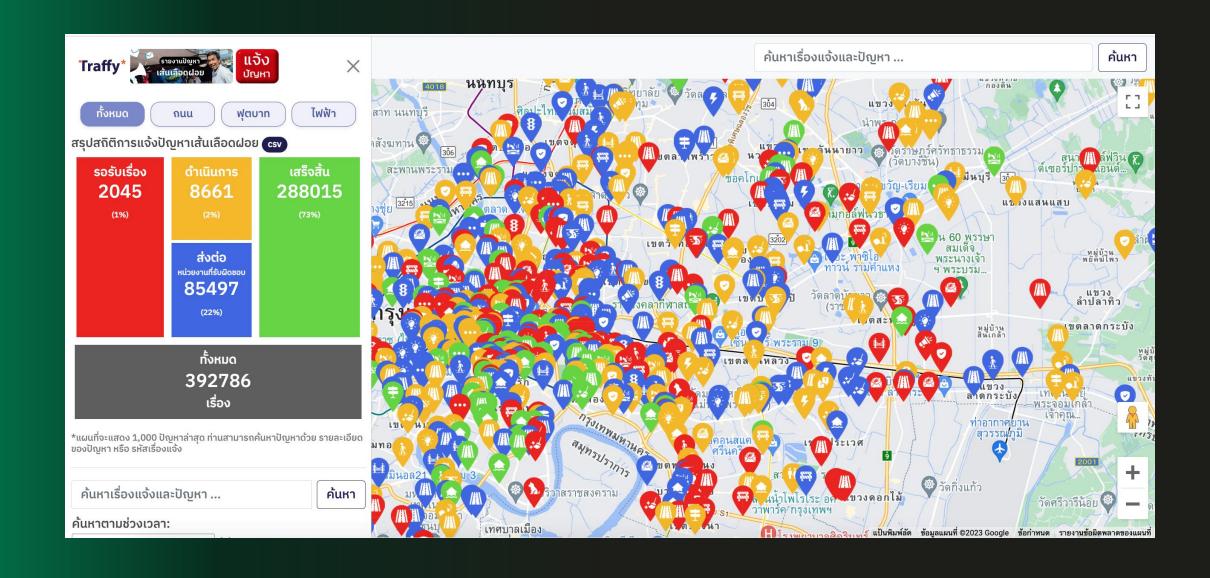

#### Traffy Fondue are our sensors

#### Change the way of working

สำนักงานเขตบางเขน added 12 new

#### Example of problem solving in Traffy Fondue

#2022-KGZLNT สภาพถนนเสียหายหนัก

15 ร่มเกล้า 23 แขวง คลองสามประเวศ เขตลาดกระบัง กรุงเทพมหานคร 10520 ประเทศไทย

21 ก.ย. 65 10:46:16 น.

reopen : 0 ครั้ง

มารีวิวค่ะ หลังจากแจ้งเรื่องไปวันนั้น ตอนนี้ฝาท่อปิดสนิท แน่นแล้ว ลองเดินไปเหยียบ มาคือแบบ!! โอเค สนิทจริง แกความเปลี่ยนแปลงจุดเล็กๆ อ่ะ รู้สึกดีใจอย่างน้อยๆ ผู้คนที่สัญจรตรงนี้ก็ไม่เสี่ยงตกท่อแล้ว