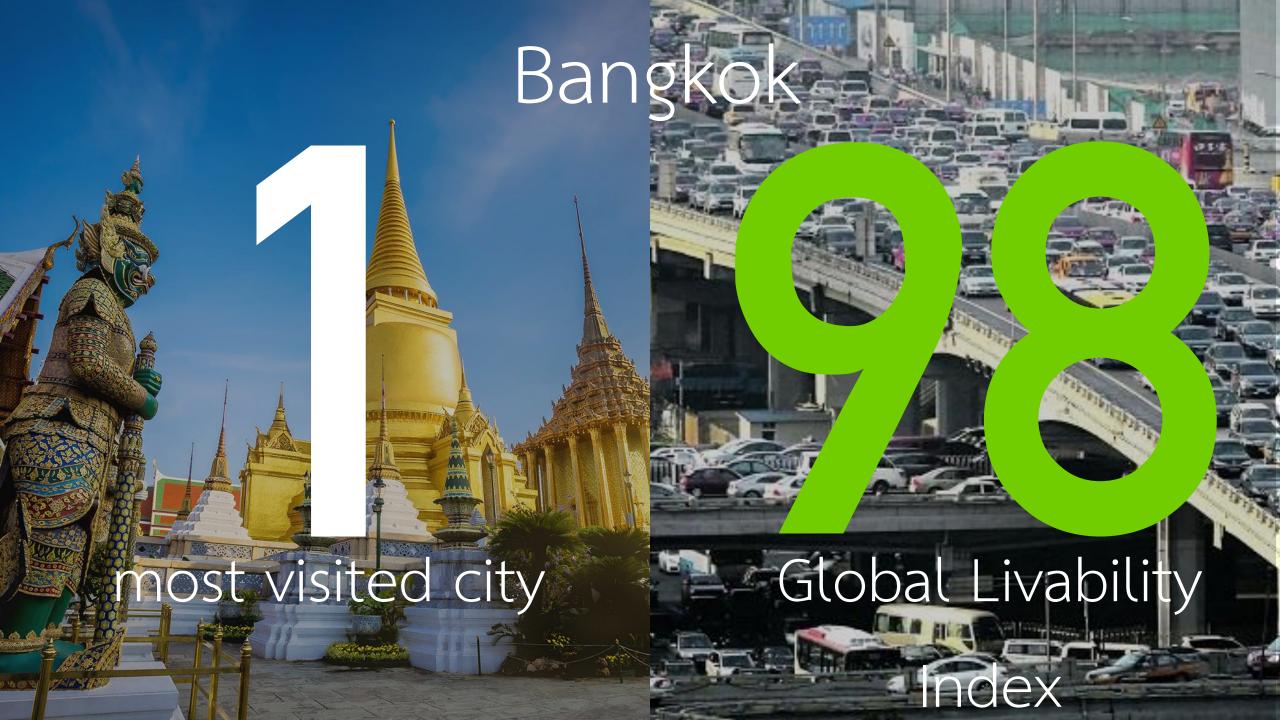

### Bangkok has a lower cost of living compared to other cities in the same region

| Rank | City             |  |
|------|------------------|--|
| 1    | Hong Kong        |  |
| 8    | Singapore        |  |
| 106  | Bangkok          |  |
| 122  | Manila           |  |
| 150  | Hanoi            |  |
| 151  | Jakarta          |  |
| 163  | Ho Chi Minh City |  |
| 181  | Kuala Lumpur     |  |