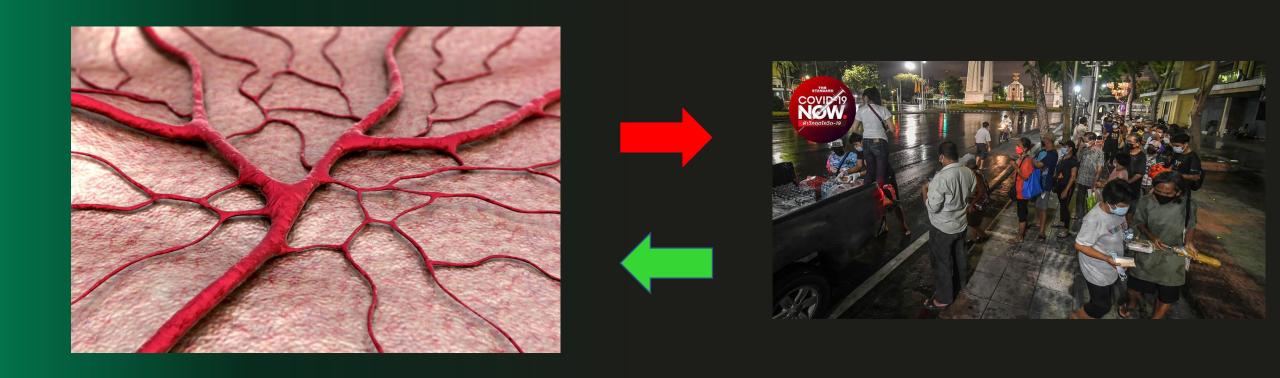

# 3

Creating "Livable city for all"

City's Infrastructure is similar to the Vascular System (100,000 km.)

- Artery and Vein: Main blood vessels (20,000 km. 20%)
- Capillaries: Tiny blood vessels (80,000 km. 80%)

Politicians/Experts sometimes focus more on arterial projects (mega-projects) because they get more attention and recognition (and budget) than capillaries projects

Weak Capillaries lead to inequalities.

or

Inequalities lead to weak capillaries.

Data is Power
People-Centric