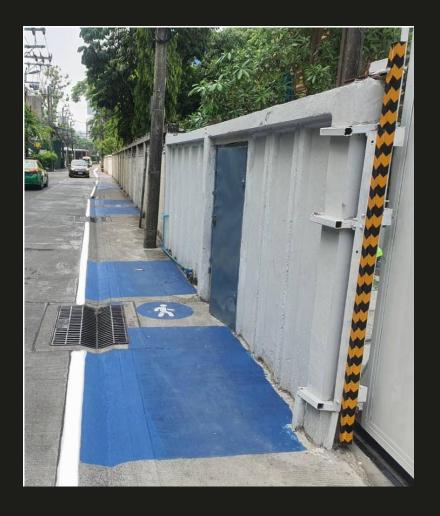

#### BMA's initiative: Paint Soi's walkway

BMA's initiative: Develop 1,000 km. of high-quality walkable footpath