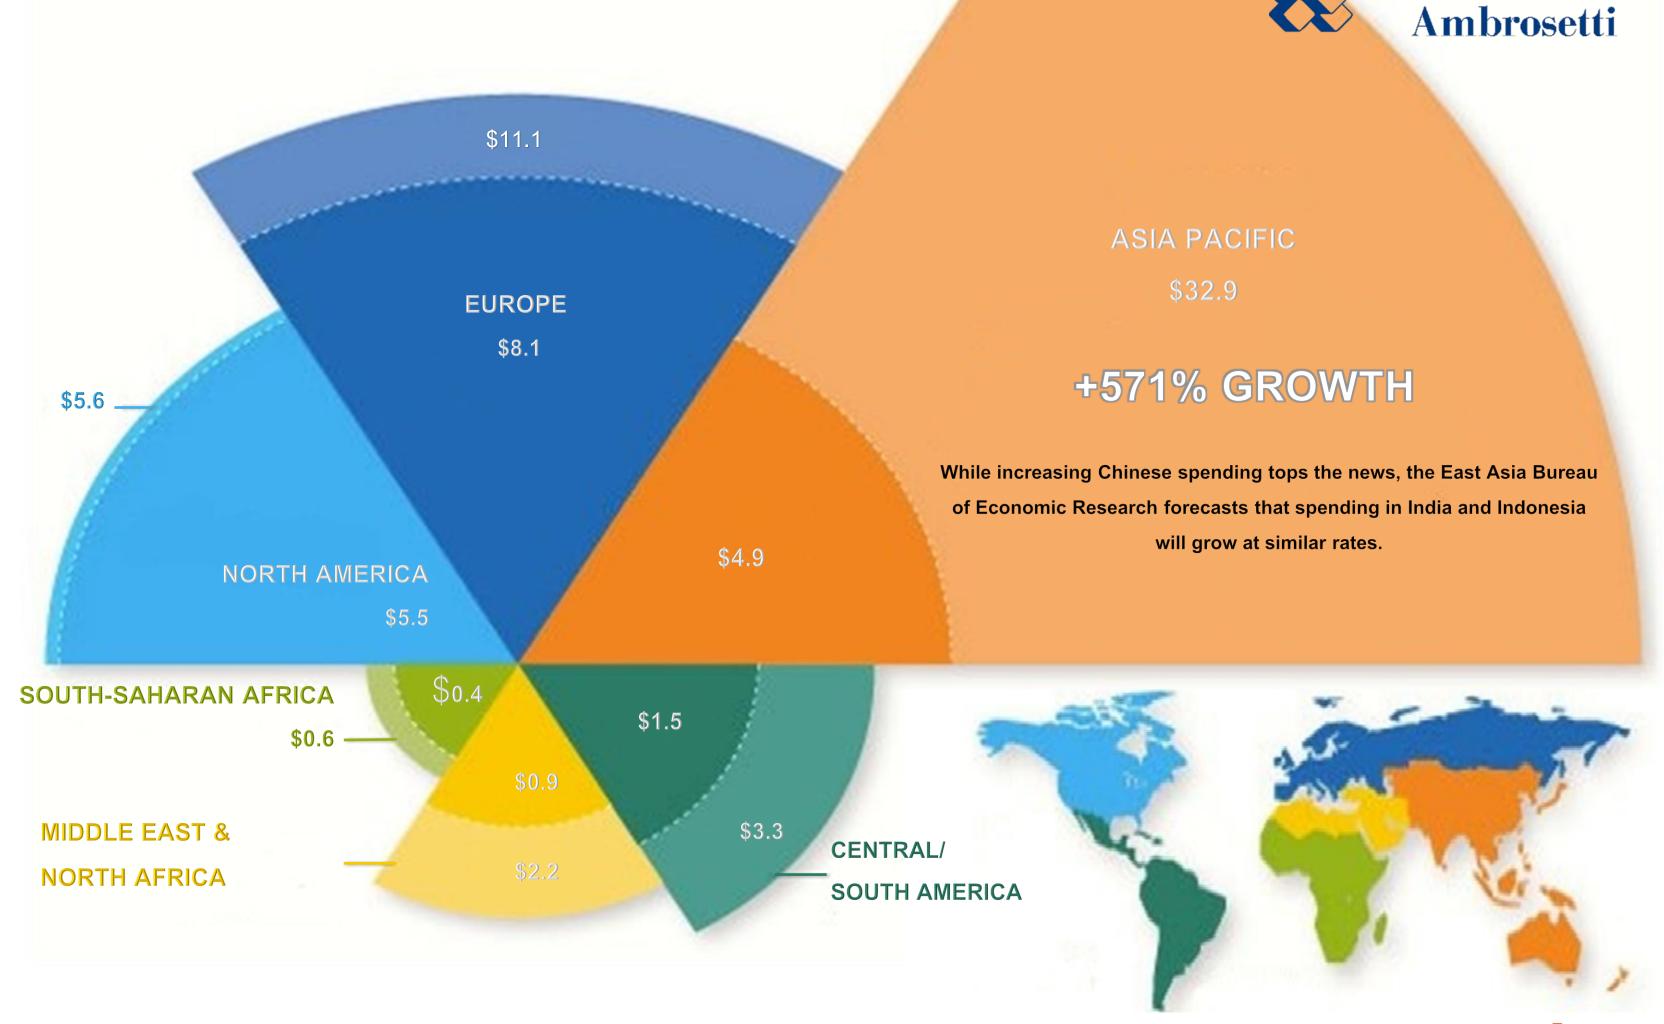

# WORLD MIDDLE CLASS **CONSUMER SPENDING –DATA PRE COVID**

**OUTER RING: 2030 in USD Trillions (projected)** 

**INNER RING: 2009 in USD Trillions** 