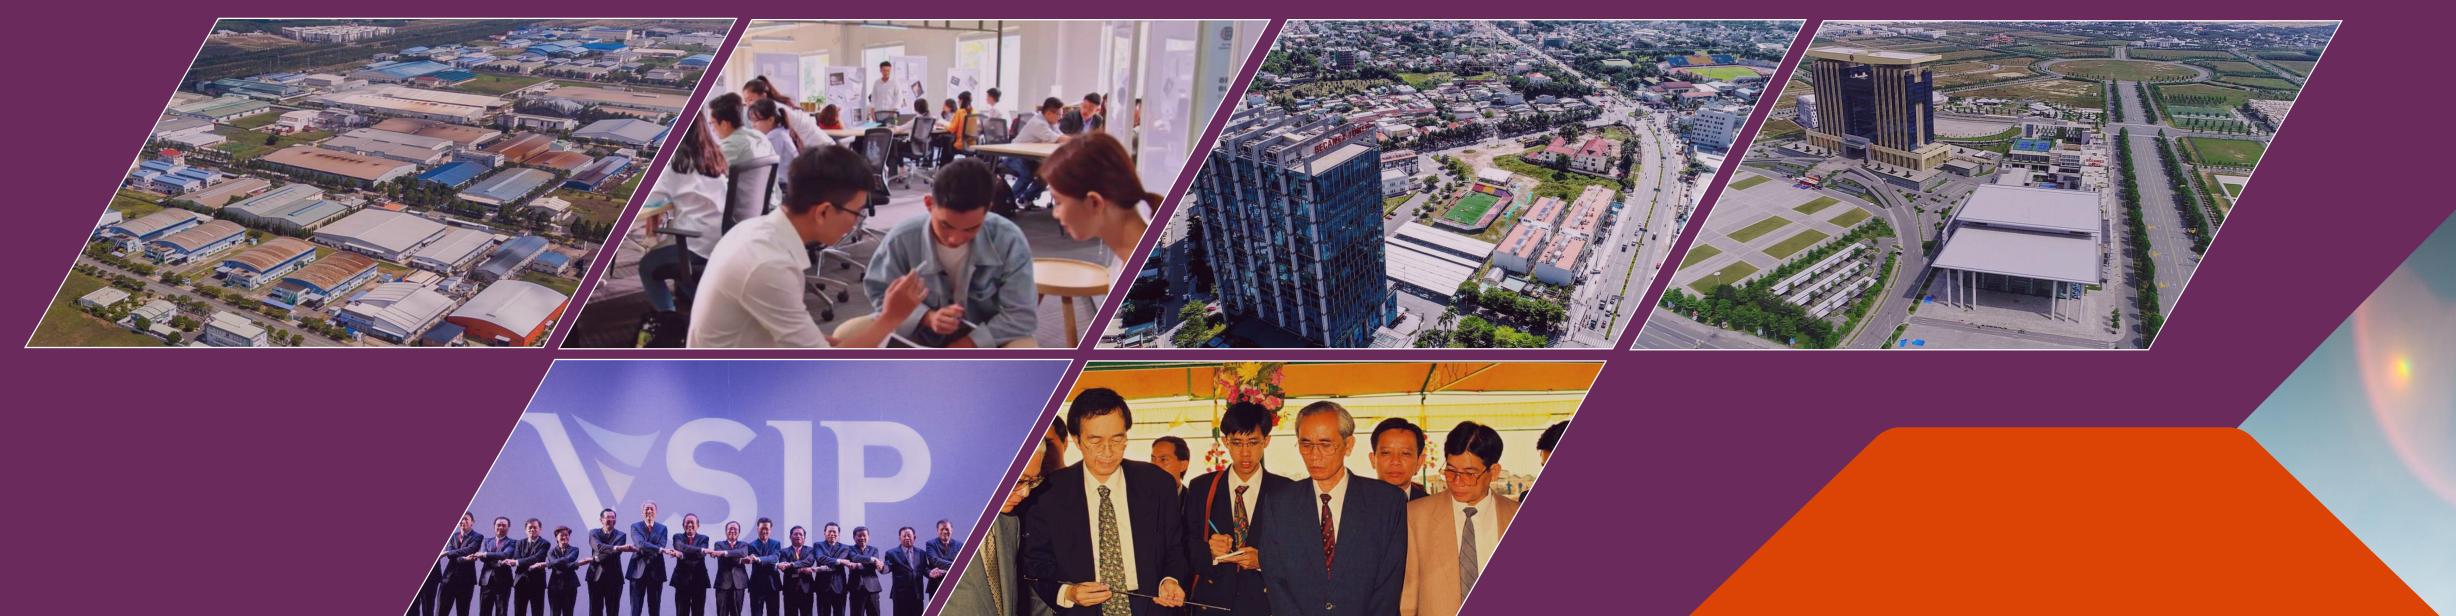

### BINH DUONG

### **AT A GLANCE**

TOTAL POPULATION 2.4 MILLION

**BINH DUONG** 

**NATIONAL** 

AVERAGE

80 UNIVERSITIES

COLLEGES

**GENERAL INFORMATION** 

# **BINH DUONG MANUFACTURING HUB**

### **INDUSTRIAL** PARK

**INDUSTRIAL ZONES** 

WITH TOTAL AREA

12,798 ha

PRODUCTION AREA/ **CLUSTER** 

WITH TOTAL AREA

814.8 ha

TOTAL REGISTER FDI

**35.17 BIL USD** 

3,745 PROJECTS

**COUNTRIES AND** 64 **TERRITORIES** 

# **EXPORT**

**28.8 BIL** USD

17.6%

**GROWTH RATE** 

10% **NATIONAL EXPORT VALUE** 

### **INDUSTRIAL** PRODUCTION

10.98%

INDEX OF INDUSTRIAL **PRODUCTION** 

13%

NATIONAL INDUSTRIAL **PRODUCTION** 

**SIEMENS** 

**KIRIN** 

CJ FRESHWAY

\*ORION

E&E

**PRECISION ENGINEERING** 

# **INFRASTRUCTURE** & SERVICES

HIGH LEVEL DIALOGUE ON ASEAN ITALY ECONOMIC RELATIONS

SERVICE INFRASTRUCTURE