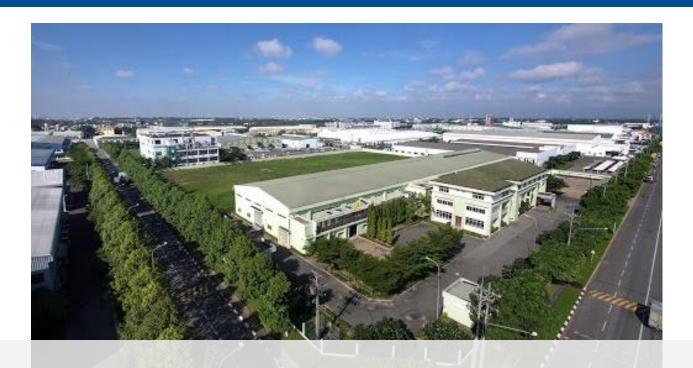

# **BINH DUONG MANUFACTURING HUB**

### **INDUSTRIAL** PARK

**INDUSTRIAL ZONES** 

WITH TOTAL AREA

12,798 ha

PRODUCTION AREA/ **CLUSTER** 

WITH TOTAL AREA

814.8 ha

TOTAL REGISTER FDI

**35.17 BIL USD** 

3,745 PROJECTS

**COUNTRIES AND** 64 **TERRITORIES** 