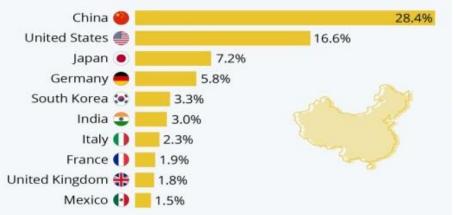

#### China Is the World's Manufacturing Superpower

Top 10 countries by share of global manufacturing output in 2018\*

\* output measured on a value-added basis in current U.S. dollars Source: United Nations Statistics Division

- 1. Major industries including <u>automotive</u>, <u>electronics</u>, <u>medical equipment and</u> <u>supplies</u>, <u>pharmaceuticals</u>, <u>consumer</u> <u>goods</u> - significantly affected as China has been the world's production centre for the past two to three decades, providing components, raw or processed materials & major subsystems globally.
- 2. Companies in China have been slow in resuming normal production. Among the contributing factors shortage of parts from lower tier suppliers and slow recovery of transportation network capacity.