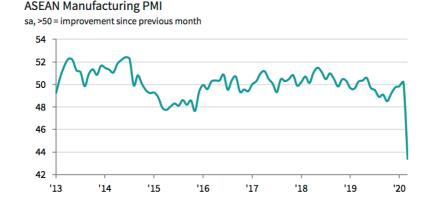

#### **ASEAN AS A SINGLE MARKET & PRODUCTION BASE**

 Even before ASEAN countries underwent lockdowns to combat the spread of COVID-19, many already suffered from supply chain disruptions caused by China's earlier lockdown in January 2020.

Source: IHS Markit.

2. <u>Disruption of raw materials, labour, and sub-assembly components</u> had caused ASEAN manufacturers to see their worst month on record in March 2020, with the headline PMI falling from 50.2 in February to a record low of 43.4 in March.