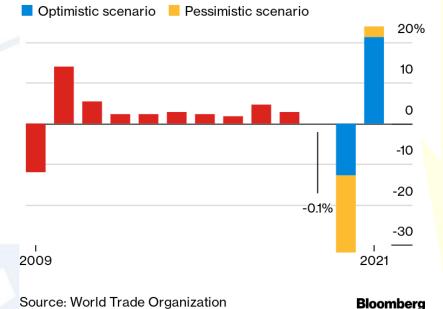

#### **ASEAN AS A SINGLE MARKET & PRODUCTION BASE**

The World Trade Organization says 2020 trade could fall as much as 32%

Annual change in volume of world merchandise trade

- According to April 2020 data from the World Trade Organization, projected world merchandise trade would drop by between 13% and 32% in 2020 due to COVID-19.
- We continue expect • to worse of ASEAN performance the manufacturing the sector, as from COVID-19 repercussions the pandemic are further realised, and indeed likely to be felt for several months to come.