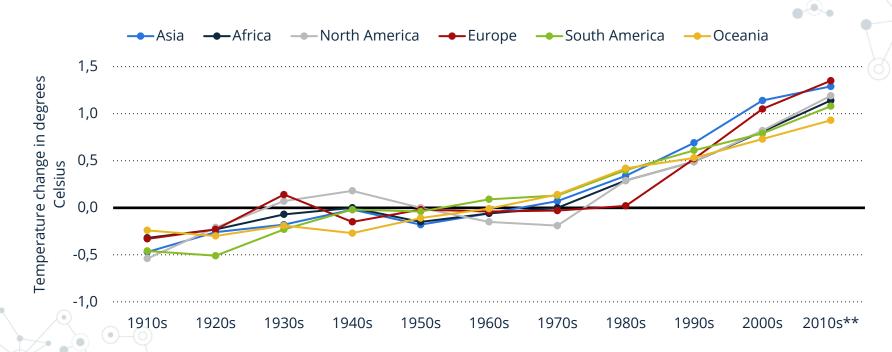

#### A measure of climate change

Global regional temperature change by decade 1910-2019