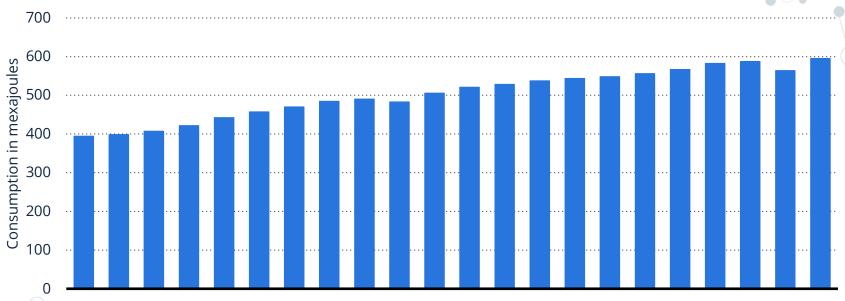

# Energy consumption in exajoule

Global primary energy consumption 2000-2021

Source(s): BP

2000 2001 2002 2003 2004 2005 2006 2007 2008 2009 2010 2011 2012 2013 2014 2015 2016 2017 2018 2019 2020 2021