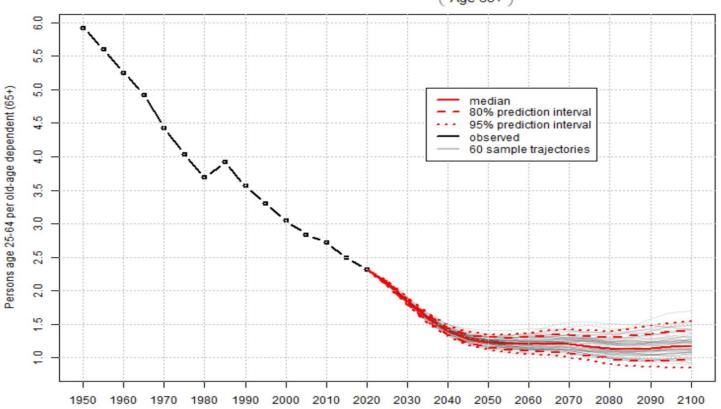

## The unexpected (sort of)

Projected global life expectancy 1990-2100

Source(s): UN DESA