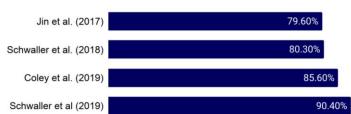

#### A somewhat unusual example

Test set accuracy for chemical synthesis plans (%)

== Slide 10 ==