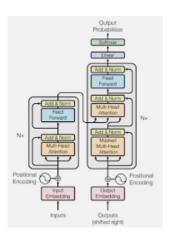

# Use case 1 Intelligent Doc Analysis and hyper-personalization Foundation Models

- Few shot learning handwritten style
- Handwritten text recognition
- Intelligent document processing
- Retrieval in digitalized docs