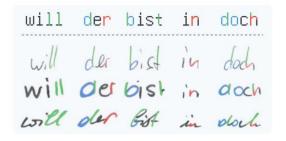

# Use case 1 Intelligent Doc Analysis and hyper-personalization Foundation Models

- Few shot learning handwritten style
- Handwritten text recognition
- Intelligent document processing
- Retrieval in digitalized docs