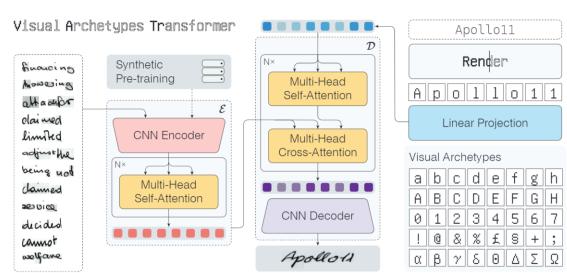

# Use case 1 Intelligent Doc Analysis and hyper-personalization Foundation Models

- Few shot learning handwritten style
- Handwritten text recognition
- Intelligent document processing
- Retrieval in digitalized docs