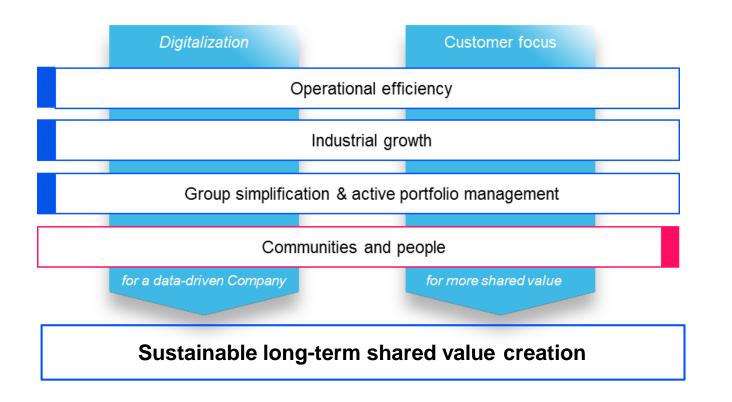

# Sustainability as a part of the Enel Strategic Plan

#### 2018-2020 Strategic Plan