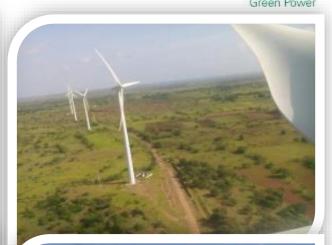

# **India wind power plants**

Amberi 12 MW Wind - Maharashtra

Jath 10.2MW Wind - Maharashtra