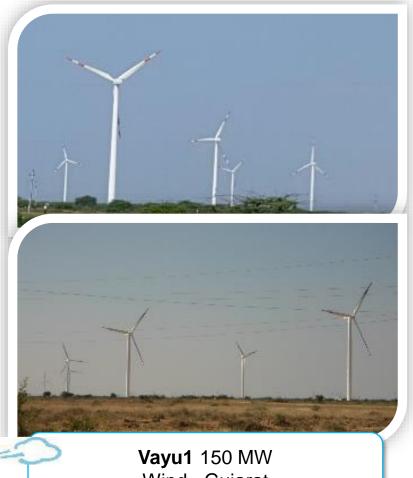

# **India wind power plants**

Amberi 12 MW Wind - Maharashtra

Jath 10.2MW Wind - Maharashtra