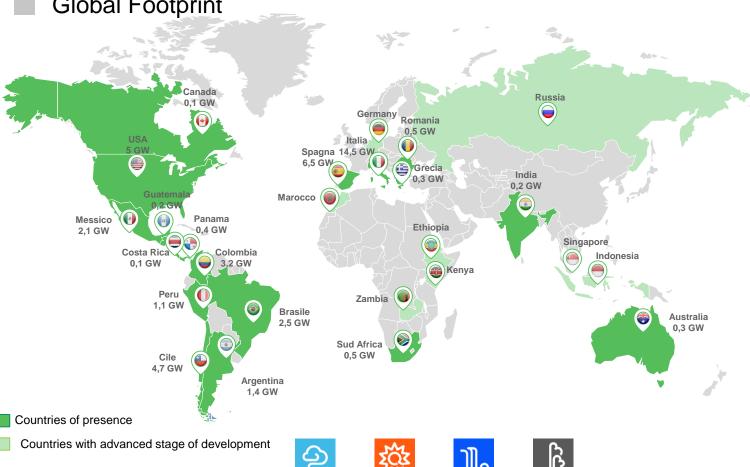

### **Enel Green Power**

Global Footprint

| Key figures 2018 | Consolidated | Managed |
|------------------|--------------|---------|
| Capacity (GW)    | 39.2         | 43.4    |
| Production (TWh) | 99.1         | 108.4   |