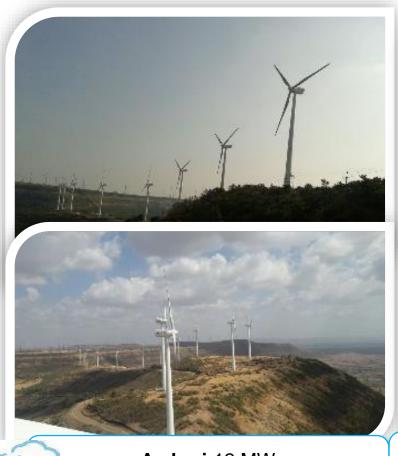

# **India wind power plants**

Amberi 12 MW Wind - Maharashtra

Jath 10.2MW Wind - Maharashtra