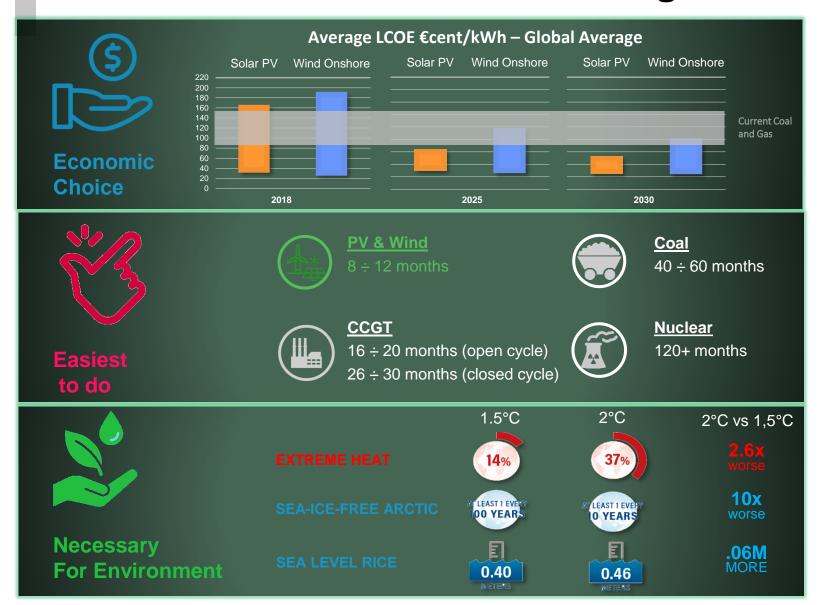

free and regulated power and gas markets

### **Enel Green Power**

Global Footprint





| Key figures 2018 | Consolidated | Managed |
|------------------|--------------|---------|
| Capacity (GW)    | 39.2         | 43.4    |
| Production (TWh) | 99.1         | 108.4   |

| Key financials (€bn) | 2018 |     |
|----------------------|------|-----|
| EBITDA               | 4.5  |     |
| Opex                 | 1.4  |     |
| Maintenance capex    | 0.3  |     |
| Growth capex         | 2.9  | 3.3 |
|                      |      |     |

Consolidated capacity (GW) Managed capacity (GW)

2.3

3.7

8.2

10.6



27.8 8.0 28.1 0.9





# How the installed capacity mix will look like





Source: World Energy Outlook 2018, New Policies Scenario - IEA

# Renewables - What is behind this growth?





#### Who is leading the transition



Conscious and sustainable value chain



Innovative and sustainable growth



Wise and sustainable energy strategy

# **Enel Green Power's technologies**



#### **EGP** is focused on Mature Technologies...

Technology Focus: Proven Renewables



**Wind Onshore** 



**Solar Photovoltaic** 



**Geothermal Energy** 



**Hydroelectric** 



**Biomass** 

#### ...and investigates Innovative Solutions

Innovation: the key to compete



**Storage** 



Offgrid systems



**Hybrid Solutions** 



**Floating PV** 



**Marine Energy** 

# Sustainability as a part of the Enel Strategic Plan



#### 2018-2020 Strategic Plan



# Enel commitments to the Sustainable Development Goals



#### **Enel Green Power**

Sustainability





**CSV** projects

Partne