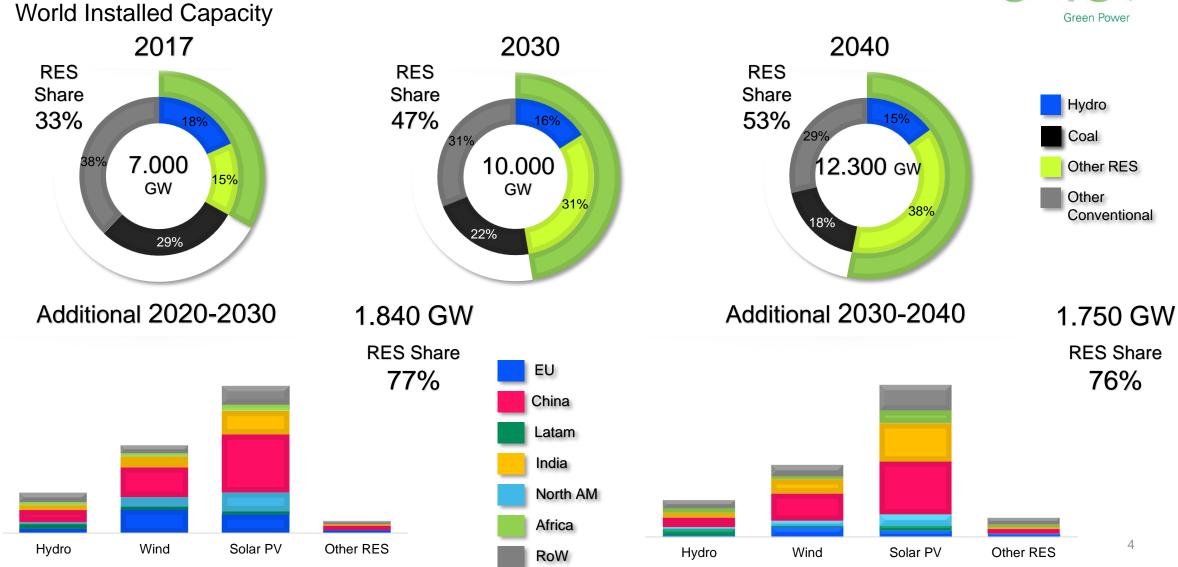

# How the installed capacity mix will look like

Source: World Energy Outlook 2018, New Policies Scenario - IEA