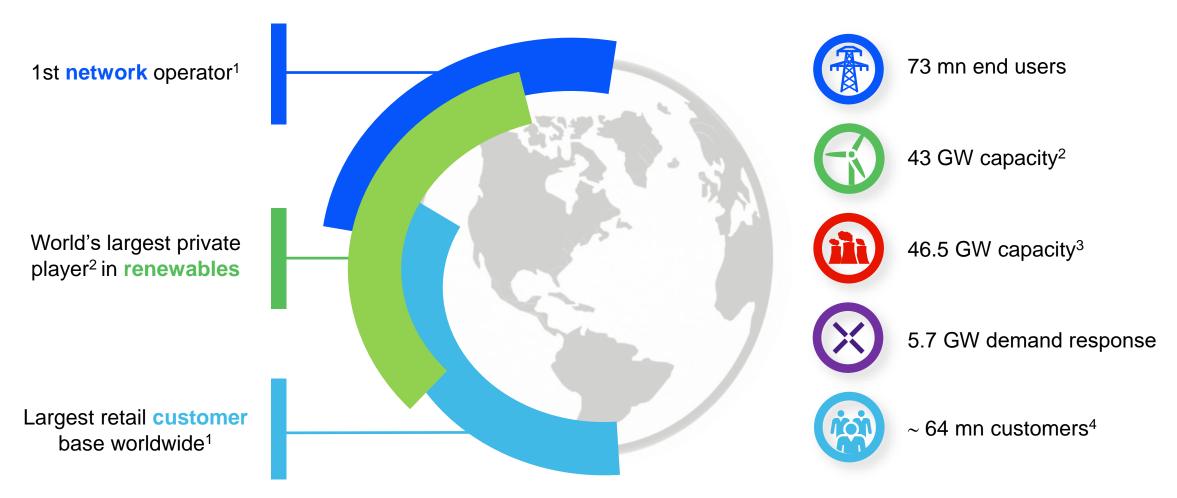

# **Enel Group Introduction**

Leader in the new energy world

- 1. By number of customers. Publicly owned operators not included
- 2. By installed capacity. Includes managed capacity for 4.2 GW
- 3. It includes nuclear
- 4. Includes customers of free and regulated power and gas markets